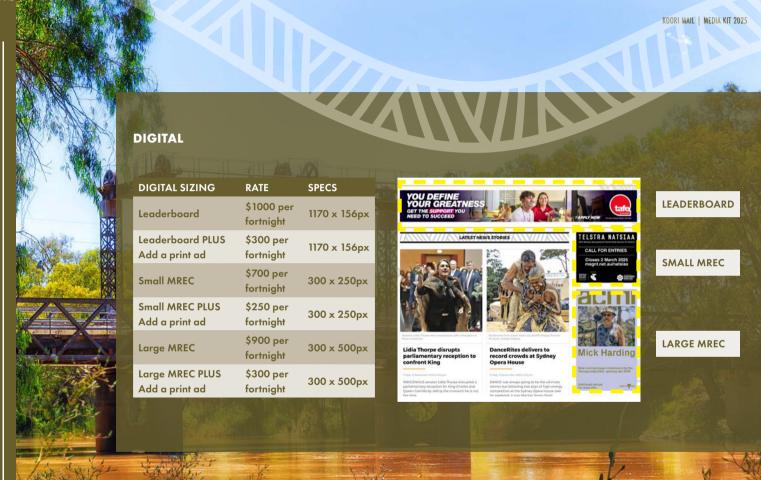

$1100 | 100mm (h) x 260mm (w)   |
| Side Page  | \$1800 | 380mm (h) x 110mm (w)   |
| 1/4 Page L | \$1250 | 190mm (h) x 147.5mm (w) |
| 1/4 Page S | \$1050 | 190mm (h) x 110mm (w)   |
| 10x3col    | \$550  | 100mm (h) x 110mm (w)   |

## **COLUMN WIDTHS**

2 columns = 72.5mm

3 columns = 110mm

4 columns = 147.5mm

5 columns = 185mm

7 columns = 260mm

THIS IS A PRICING GUIDE, ADS CAN BE MADE TO ANY SPEC IN THE GRID HEIGHT = 10MM INCREMENTS X COLUMN WIDTHS \*(ALL PRICES ARE EX GST)





Half Page



ebod epis 1/4
Page



### PRINT

Whether it's general advertising, an employment opportunity or community notice, the Koori Mail has you covered.

Get in touch today and see how we can help get your message out into community.







**Half Page** 



Strip Ad



1/4 Page



Side 38 x 3 col





Koori Mail

# OURI MAIL | MEDIA XII 2023

#### **WEB ADS**

### **ONLINE EMPLOYMENT LISTING**

Connect with our online community and digital subscribers by advertising your Job Vacancies seven days a week through the Koori Mail Jobs Board.

**Standard Web Ad cost: \$200** ex GST (Single position)

Multi-listing Web Ad: \$300 ex GST

(Links to your website's Careers page with multiple job listings, for example)

We also offer prepaid packages for 10 or more ads

To book your Web Ad simply email webads@ koorimail.com and include your URL link or prepared ad for embedding, along with the position, job title, location, employers name and a date you would like your ad to run until.



Koori Mail Web Ads are posted as a listing on our website. Web Ads can be booked to go live at any time.

| ı